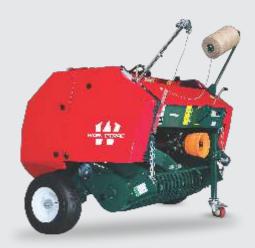

## **DESCRIPTION**

The worldtrac round baler is the perfect equipment that compresses the cut and raked crops, including salt marsh hay, cotton, hay, flax, and straw, turns them into compact bales making it easy in handling, storing & transporting.

#### **FEATURES**

**EFFICIENT PICK UP SYSTEM** 

HIGH QUALITY CHAINS AND BEARINGS

**HEAVY DUTY GEARBOX** 

INTEGRATED HYDRAULIC SYSTEM

ROBUST DRIVE CHAINS AND PIVOT BUSHES

**AUTO LUBRICATION SYSTEM** 

GRADE 3 SPRING STEEL
FOR REEL TINES
6-PL