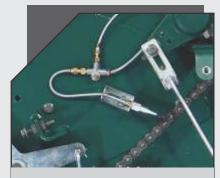

#### **FEATURES**

**EFFICIENT PICK UP SYSTEM** 

HIGH QUALITY CHAINS AND BEARINGS

**HEAVY DUTY GEARBOX** 

INTEGRATED HYDRAULIC SYSTEM

ROBUST DRIVE CHAINS AND PIVOT BUSHES

**AUTO LUBRICATION SYSTEM** 

GRADE 3 SPRING STEEL
FOR REEL TINES
6-PL

## **BENEFITS AND ADVANTAGES**

- The guide wheels helps in maintaining the same line as per reel tines leading to accurate pickup.
- The rotor design encourages a uniform crop flow, which reduces the risk of blockages, thus maximizing output.
- Accurate height control can be achieved through a spring balanced hydraulic lifting system.
- $\ \odot$  Automatic greasing system with each bale coming out of machine leading to better operation.
- Safety slip clutch for drive overload protection.