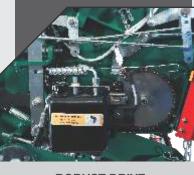

#### **FEATURES**

**EFFICIENT PICK UP SYSTEM** 

HIGH QUALITY CHAINS AND BEARINGS

**HEAVY DUTY GEARBOX** 

INTEGRATED HYDRAULIC SYSTEM

ROBUST DRIVE CHAINS AND PIVOT BUSHES

**AUTO LUBRICATION SYSTEM** 

GRADE 3 SPRING STEEL
FOR REEL TINES
6-PL

## **BENEFITS AND ADVANTAGES**

- The guide wheels helps in maintaining the same line as per reel tines leading to accurate pickup.
- The rotor design encourages a uniform crop flow, which reduces the risk of blockages, thus maximizing output.
- Accurate height control can be achieved through a spring balanced hydraulic lifting system.
- $\ \odot$  Automatic greasing system with each bale coming out of machine leading to better operation.
- Safety slip clutch for drive overload protection.