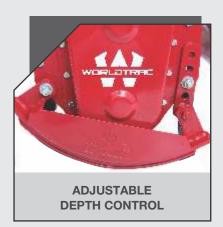

### **BENEFITS AND ADVANTAGES**

- Multiple depth control holes suitable for all applications.
- Highly durable crown & pinion which has great ability to distribute the heat generated by friction and hence increases the longevity of gearbox.
- 55mm bigger diameter makes transmission shaft much more stronger.
- Bearings having high load bearing capacity, ensure minimum wear & tear even in toughest soil conditions.
- Greater pulverization improves soil structure in terms of water & air retention.