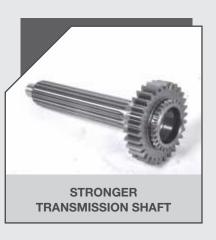

### **BENEFITS AND ADVANTAGES**

- Multiple depth control holes suitable for all applications.
- Highly durable crown & pinion which has great ability to distribute the heat generated by friction and hence increases the longevity of gearbox.
- 55mm bigger diameter makes transmission shaft much more stronger.
- Bearings having high load bearing capacity, ensure minimum wear & tear even in toughest soil conditions.
- Greater pulverization improves soil structure in terms of water & air retention.