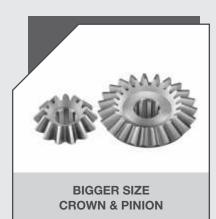

### **BENEFITS AND ADVANTAGES**

- Multiple depth control holes suitable for all applications.
- Highly durable crown & pinion which has great ability to distribute the heat generated by friction and hence increases the longevity of gearbox.
- 55mm bigger diameter makes transmission shaft much more stronger.
- Bearings having high load bearing capacity, ensure minimum wear & tear even in toughest soil conditions.
- Greater pulverization improves soil structure in terms of water & air retention.