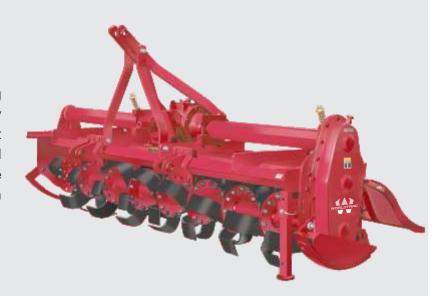

#### **DESCRIPTION**

Worldtrac Power Series are intended for big farms and farm contractors. This is a large rotary tiller designed to work in particularly toughest challenging conditions. Its robust structure and wide number of features allows it to achieve excellent results in any type of field conditions in different agroclimatic zones.

#### **FEATURES**