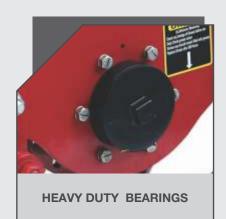

### **BENEFITS AND ADVANTAGES**

- Multiple depth control holes suitable for all applications.
- Highly durable crown & pinion which has great ability to distribute the heat generated by friction and hence increases the longevity of gearbox.
- 55mm bigger diameter makes transmission shaft much more stronger.
- Bearings having high load bearing capacity, ensure minimum wear & tear even in toughest soil conditions.
- Greater pulverization improves soil structure in terms of water & air retention.