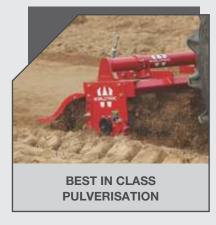

### **BENEFITS AND ADVANTAGES**

- Multiple depth control holes suitable for all applications.
- Highly durable crown & pinion which has great ability to distribute the heat generated by friction and hence increases the longevity of gearbox.
- 55mm bigger diameter makes transmission shaft much more stronger.
- Bearings having high load bearing capacity, ensure minimum wear & tear even in toughest soil conditions.
- Greater pulverization improves soil structure in terms of water & air retention.