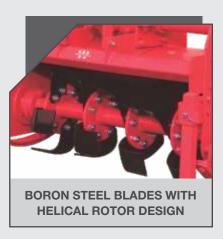

### **FEATURES**

### **BENEFITS AND ADVANTAGES**

- It is used for small farms, fruit and vegetables orchards, gardening and nurseries.
- Suitable for soil conditioning and weed control, seedbed preparation, puddling in small fields.
- Can loosen & aerate soil 4 to 5 inches deep.
- Helical arrangement of the blades reduces load on the tractor which makes tillage fast and economical.
- Heavy duty PTO shaft with shear bolt for overload protection.
- Sealed bearings prevent moisture/mud entry.