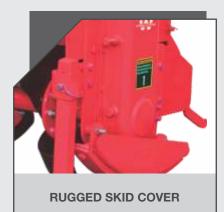

## **HYBRID SERIES**

### **DESCRIPTION**

It is suitable for preparing seedbed in a single pass both in dry and wetland conditions. It is also suitable for incorporating straw and green manure in field.



### **FEATURES**











# **TECHNICAL SPECIFICATIONS**

|                    |                                    | Hybrid Series |             |             |
|--------------------|------------------------------------|---------------|-------------|-------------|
| <b>1</b>           | Model                              | WT-80         | WT-100      | WT-120 (SS) |
|                    | Size (in feet / m)                 | 3 / 0.9       | 3.5 / 1     | 4 / 1.2     |
| mlmlmlml<br>I←──>I | Working Width<br>(mm / Inch)       | 902 / 35.5    | 1065 / 41.9 | 1202 / 47.3 |
| <b>\$</b>          | Gear Box                           | Single Speed  |             |             |
| ್ಯಿ                | Side<br>Transmission               | Gear Drive    |             |             |
| u                  | Types of