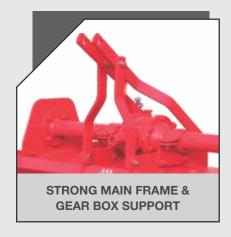

## **HYBRID SERIES**

### **DESCRIPTION**

It is suitable for preparing seedbed in a single pass both in dry and wetland conditions. It is also suitable for incorporating straw and green manure in field.



### **FEATURES**











# **TECHNICAL SPECIFICATIONS**

|                    |                                    | Hybrid Series |             |             |
|--------------------|------------------------------------|---------------|-------------|-------------|
| <b>1</b>           | Model                              | WT-80         | WT-100      | WT-120 (SS) |
|                    | Size (in feet / m)                 | 3 / 0.9       | 3.5 / 1     | 4 / 1.2     |
| mlmlmlml<br>I←──>I | Working Width<br>(mm / Inch)       | 902 / 35.5    | 1065 / 41.9 | 1202 / 47.3 |
| <b>\$</b>          | Gear Box                           | Single Speed  |             |             |
| ್ಯಿ                | Side<br>Transmission               | Gear Drive    |             |             |
| u                  | Types o