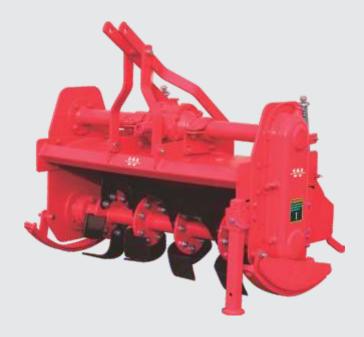

### **DESCRIPTION**

It is suitable for preparing seedbed in a single pass both in dry and wetland conditions. It is also suitable for incorporating straw and green manure in field.

### **BENEFITS AND ADVANTAGES**

- It is used for small farms, fruit and vegetables orchards, gardening and nurseries.
- Suitable for soil conditioning and weed control, seedbed preparation, puddling in small fields.
- Can loosen & aerate soil 4 to 5 inches deep.
- Helical arrangement of the blades reduces load on the tractor which makes tillage fast and economical.
- Heavy duty PTO shaft with shear bolt for overload protection.
- Sealed bearings prevent moisture/mud entry.