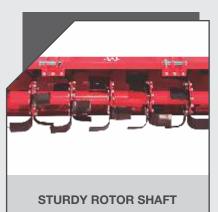

### **BENEFITS AND ADVANTAGES**

- It is used for small farms, fruit and vegetables orchards, gardening and nurseries.
- Suitable for soil conditioning and weed control, seedbed preparation, puddling in small fields.
- Can loosen & aerate soil 4 to 5 inches deep.
- Helical arrangement of the blades reduces load on the tractor which makes tillage fast and economical.
- Heavy duty PTO shaft with shear bolt for overload protection.
- Sealed bearings prevent moisture/mud entry.