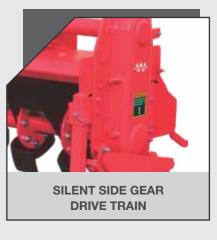

# **TECHNICAL SPECIFICATIONS**

|                    |                                    | Hybrid Series |             |             |
|--------------------|------------------------------------|---------------|-------------|-------------|
| <b>1</b>           | Model                              | WT-80         | WT-100      | WT-120 (SS) |
|                    | Size (in feet / m)                 | 3 / 0.9       | 3.5 / 1     | 4 / 1.2     |
| mlmlmlml<br>I←──>I | Working Width<br>(mm / Inch)       | 902 / 35.5    | 1065 / 41.9 | 1202 / 47.3 |
| <b>\$</b>          | Gear Box                           | Single Speed  |             |             |
| ್ಯಿ                | Side<br>Transmission               | Gear Drive    |             |             |
| u                  | Types of Blades                    | L - Type      |             |             |
| u                  | No of Blades                       | 16            | 20          | 24          |
| <b>ا</b>           | Gear Box<br>Overload<br>Protection | Shear Bolt    |             |             |
| kg                 | Weight (kg / lbs)                  | 187 / 412     | 203 / 447   | 226 / 498   |
| <b>5 0</b>         | Tractor Power<br>(HP)              | 15-25         | 20-30       | 20-35       |