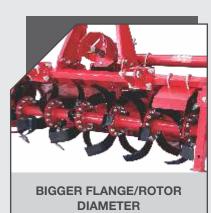

#### **BENEFITS AND ADVANTAGES**

- Improved design to cover maximum width with minimum HP
- Stronger Hitch pyramid and lower links
- Smooth operation in different soil types
- Heavy duty durable seals
- Sturdy Rotor shaft
- Japanese Boron Steel blades