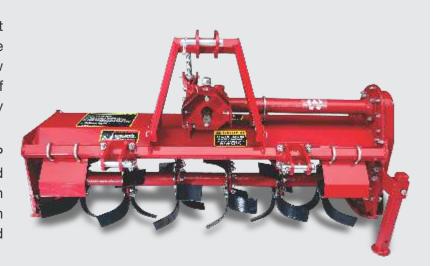

## **HOBBY SERIES**

### **DESCRIPTION**

Hobby series are built sturdy, for independent use with smaller HP tractors. The optimum size of machine makes it ideal to enter in row plantations along with tractor for having ease of working in intercultural operations and for quality pulverisation of hobby farms.

Hobby series tillers are compatible with small HP tractors up to 40 HP for light application and conditions. It covers more area of tillage with lesser HP resulting in higher productivity. Boron steel blades mulch through thick residue and create the ideal soil texture for planting.