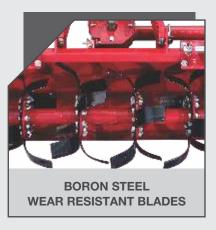

Hobby series tillers are compatible with small HP tractors up to 40 HP for light application and conditions. It covers more area of tillage with lesser HP resulting in higher productivity. Boron steel blades mulch through thick residue and create the ideal soil texture for planting.

#### **BENEFITS AND ADVANTAGES**

- Improved design to cover maximum width with minimum HP
- Stronger Hitch pyramid and lower links
- Smooth operation in different soil types
- Heavy duty durable seals
- Sturdy Rotor shaft
- Japanese Boron Steel blades