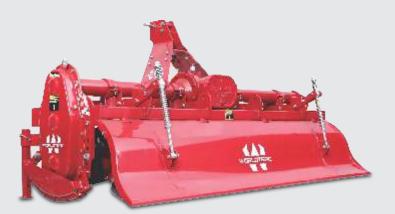

### **DESCRIPTION**

Worldtrac Hi-Tech series are reliable rotary tillers which provides high quality seed bed preparation and residue incorporation. It is very effective for puddling due to better churning of soil. Hi-Tech series rotary tiller is proven compound performer which helps in better mixing of soil and superior soil pulverisation in dry as well as wet land operations.

#### **FEATURES**

**STURDY 3 POINT** LINKAGE/ HITCH PYRAMID

**HELICOIDAL BLADES** 

SELF LUBRICATING **BEARINGS** 

**HEAVY DUTY MULTISPEED GEAR BOX** 