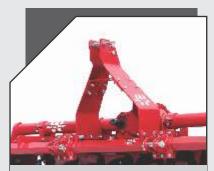

#### **FEATURES**

**STURDY 3 POINT** LINKAGE/ HITCH PYRAMID

**HELICOIDAL BLADES** 

SELF LUBRICATING **BEARINGS** 

**HEAVY DUTY MULTISPEED GEAR BOX** 

#### **BENEFITS AND ADVANTAGES**

- Sturdy 3 point linkage/ hitch pyramid with stronger lower links
- Helicoidal blades for best in class pulverisation
- Self lubricating bearings for longer life
- Amphibious mechanical seals for wet and dry land operations & longevity.
- Multispeed Gearbox allows to prepare the seed bed quickly & achieve higher working depth in different agroclimatic zones.