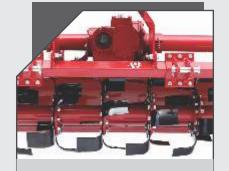

#### **FEATURES**

**STURDY 3 POINT** LINKAGE/ HITCH PYRAMID

**HELICOIDAL BLADES** 

SELF LUBRICATING **BEARINGS** 

**HEAVY DUTY MULTISPEED GEAR BOX** 

#### **BENEFITS AND ADVANTAGES**

- Sturdy 3 point linkage/ hitch pyramid with stronger lower links
- Helicoidal blades for best in class pulverisation
- Self lubricating bearings for longer life
- Amphibious mechanical seals for wet and dry land operations & longevity.
- Multispeed Gearbox allows to prepare the seed bed quickly & achieve higher working depth in different agroclimatic zones.