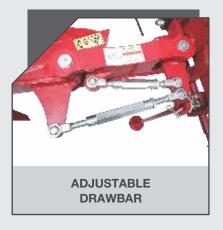

#### **BENEFITS AND ADVANTAGES**

- Automatic furrow changing system which ensures complete inversion of soil.
- Strong Turnover axle in the head stock can withstand the highest impact and permanent loads.
- Large inter-body distance and turnover clearance to prevent clogging.
- Height adjustable drawbar makes it easy while working in any kind of soil condition