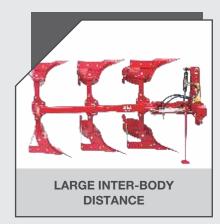

#### **BENEFITS AND ADVANTAGES**

- Automatic furrow changing system which ensures complete inversion of soil.
- Strong Turnover axle in the head stock can withstand the highest impact and permanent loads.
- Large inter-body distance and turnover clearance to prevent clogging.
- Height adjustable drawbar makes it easy while working in any kind of soil condition