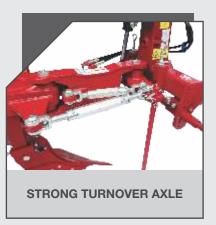

#### **BENEFITS AND ADVANTAGES**

- Automatic furrow changing system which ensures complete inversion of soil.
- Strong Turnover axle in the head stock can withstand the highest impact and permanent loads.
- Large inter-body distance and turnover clearance to prevent clogging.
- Height adjustable drawbar makes it easy while working in any kind of soil condition