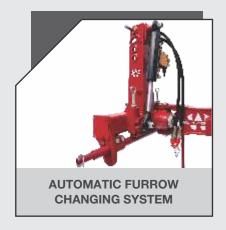

#### **BENEFITS AND ADVANTAGES**

- Automatic furrow changing system which ensures complete inversion of soil.
- Strong Turnover axle in the head stock can withstand the highest impact and permanent loads.
- Large inter-body distance and turnover clearance to prevent clogging.
- Height adjustable drawbar makes it easy while working in any kind of soil condition