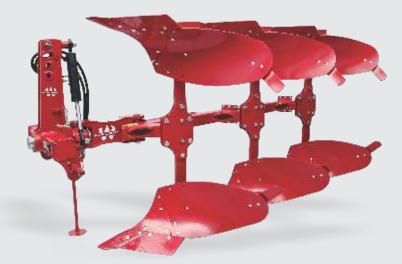

# REVERSIBLE MOULD BOARD PLOUGH

### **DESCRIPTION**

Worldtrac Reversible MB Plough is used to improve the soil air circulation. The roots can penetrate deeper into the soil, thus holding the plant firmly.

Ploughing of soil with Reversible MB Plough improves the water retaining capacity of the soil. This Improves soil aeration, enhanced water retention and uniform root penetration which ensures increased crop yield.