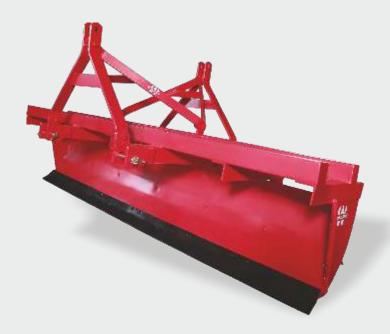

### **DESCRIPTION**

Worldtrac Land Leveler results in optimum utilization of water, high speed working and reduction in weeding cost. This can level the field with tractor mounting and reduce the work in crop establishment.

### **BENEFITS AND ADVANTAGES**

- The robust frame, various supports like Centre support, rear support of leveler chassis, thicker plate creates a strong machine designed to work on the difficult soil conditions
- High carbon steel reversible blade ensures longevity and maximum performance
- Easy to operate machine allows operator to work back and forth which helps in filling corners of field efficiently
- Heavy duty bucket ensures uniform levelling.
- Both the sides are equipped with SOIL HOLDING ARMS to carry the soil perfectly till end without spillage.