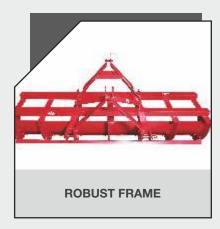

### **BENEFITS AND ADVANTAGES**

- The robust frame, various supports like Centre support, rear support of leveler chassis, thicker plate creates a strong machine designed to work on the difficult soil conditions
- High carbon steel reversible blade ensures longevity and maximum performance
- Easy to operate machine allows operator to work back and forth which helps in filling corners of field efficiently
- Heavy duty bucket ensures uniform levelling.
- Both the sides are equipped with SOIL HOLDING ARMS to carry the soil perfectly till end without spillage.