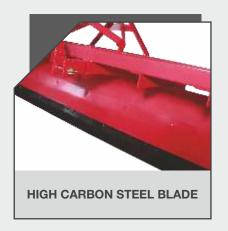

### **BENEFITS AND ADVANTAGES**

- The robust frame, various supports like Centre support, rear support of leveler chassis, thicker plate creates a strong machine designed to work on the difficult soil conditions
- High carbon steel reversible blade ensures longevity and maximum performance
- Easy to operate machine allows operator to work back and forth which helps in filling corners of field efficiently
- Heavy duty bucket ensures uniform levelling.
- Both the sides are equipped with SOIL HOLDING ARMS to carry the soil perfectly till end without spillage.