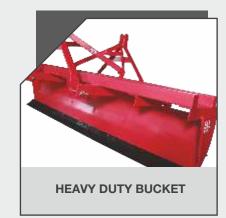

### **BENEFITS AND ADVANTAGES**

- The robust frame, various supports like Centre support, rear support of leveler chassis, thicker plate creates a strong machine designed to work on the difficult soil conditions
- High carbon steel reversible blade ensures longevity and maximum performance
- Easy to operate machine allows operator to work back and forth which helps in filling corners of field efficiently
- Heavy duty bucket ensures uniform levelling.
- Both the sides are equipped with SOIL HOLDING ARMS to carry the soil perfectly till end without spillage.