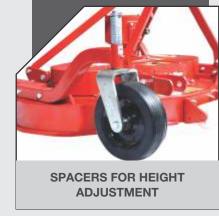

## **BENEFITS AND ADVANTAGES**

- Highly engineered & rugged gearbox with cooling fins.
- Strongly built frame for working in tough conditions.
- Twisted blades ensure high performance cutting.
- Extra wide solid rubber tyres for longer durability and stability during operation.
- Spacers for height adjustment and 360° free movement of tyres.
- Rollover wheel to avoid damages and extra support.
- Belt type 3 blades transmission with high quality alloy steel blades.