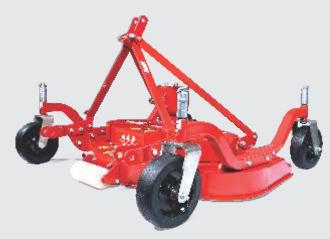

### **DESCRIPTION**

Grooming or finishing mowers cut wide, open areas with ease, with functions designed especially for manicuring uneven farmland. These implements help in mowing sports fields, public areas, lawns, and other large areas that need to be manicured quickly without sacrificing performance.

#### **FEATURES**

**HEAVY DUTY GEARBOX** 

STRONGLY BUILT FRAME

HEAVY DUTY TWISTED CUTTING BLADES