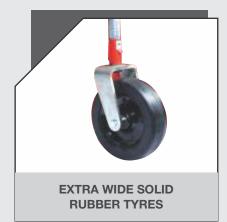

## **BENEFITS AND ADVANTAGES**

- Highly engineered & rugged gearbox with cooling fins.
- Strongly built frame for working in tough conditions.
- Twisted blades ensure high performance cutting.
- Extra wide solid rubber tyres for longer durability and stability during operation.
- Spacers for height adjustment and 360° free movement of tyres.
- Rollover wheel to avoid damages and extra support.
- Belt type 3 blades transmission with high quality alloy steel blades.