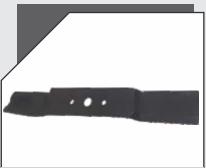

#### **FEATURES**

**HEAVY DUTY GEARBOX** 

STRONGLY BUILT FRAME

HEAVY DUTY TWISTED CUTTING BLADES

## **BENEFITS AND ADVANTAGES**

- Highly engineered & rugged gearbox with cooling fins.
- Strongly built frame for working in tough conditions.
- Twisted blades ensure high performance cutting.
- Extra wide solid rubber tyres for longer durability and stability during operation.
- Spacers for height adjustment and 360° free movement of tyres.
- Rollover wheel to avoid damages and extra support.
- Belt type 3 blades transmission with high quality alloy steel blades.