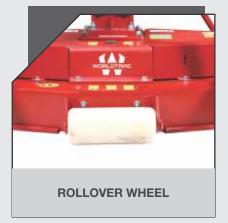

## **BENEFITS AND ADVANTAGES**

- Highly engineered & rugged gearbox with cooling fins.
- Strongly built frame for working in tough conditions.
- Twisted blades ensure high performance cutting.
- Extra wide solid rubber tyres for longer durability and stability during operation.
- Spacers for height adjustment and 360° free movement of tyres.
- Rollover wheel to avoid damages and extra support.
- Belt type 3 blades transmission with high quality alloy steel blades.