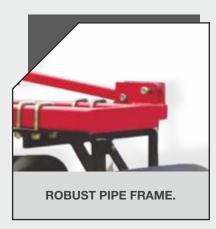

## **FURROW RIDGER**

## **DESCRIPTION**

Worldtrac Furrow Ridger is the primary soil tillage equipment which is mounted and trailed from tractor's hydraulic unit and universal 3 point linkage system. As per crop it helps in making perfect ridge and also helps in uprooting unwanted roots and weeds.



#### **FEATURES**









# **TECHNICAL SPECIFICATIONS**

|                      |                                          | Furrow Ridger |            |
|----------------------|------------------------------------------|---------------|------------|
| •                    | Model                                    | WT-FR5        | WT-FR7     |
| *                    | No. of Bottom                            | 5 Bottom      | 7 Bottom   |
|                      | Width<br>(mm / Inch)                     | 3050 / 120.1  | 4495 / 177 |
|                      | Length (mm / Inch)                       | 940 / 37      | 965 / 38   |
|                      | Height (mm / Inch)                       | 1270 / 50     |            |
| <b>♥</b> <> <b>♥</b> | Furrow to Furrow<br>Distance (mm / Inch) | 660 / 26