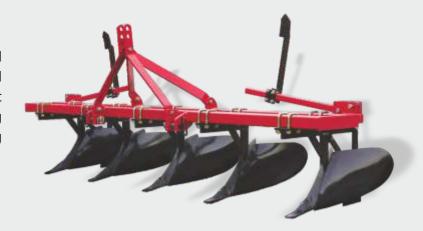

## **FURROW RIDGER**

## **DESCRIPTION**

Worldtrac Furrow Ridger is the primary soil tillage equipment which is mounted and trailed from tractor's hydraulic unit and universal 3 point linkage system. As per crop it helps in making perfect ridge and also helps in uprooting unwanted roots and weeds.