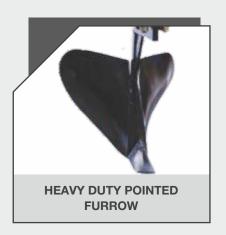

## **FURROW RIDGER**

## **DESCRIPTION**

Worldtrac Furrow Ridger is the primary soil tillage equipment which is mounted and trailed from tractor's hydraulic unit and universal 3 point linkage system. As per crop it helps in making perfect ridge and also helps in uprooting unwanted roots and weeds.



#### **FEATURES**









# **TECHNICAL SPECIFICATIONS**

|                      |                                          | Furrow Ridger |            |
|----------------------|------------------------------------------|---------------|------------|
| •                    | Model                                    | WT-FR5        | WT-FR7     |
| *                    | No. of Bottom                            | 5 Bottom      | 7 Bottom   |
|                      | Width<br>(mm / Inch)                     | 3050 / 120.1  | 4495 / 177 |
|                      | Length (mm / Inch)                       | 940 / 37      | 965 / 38   |
|                      | Height (mm / Inch)                       | 1270 / 50     |            |
| <b>♥</b> <> <b>♥</b> | Furrow to Furrow<br>Distance (mm / Inch) | 660 / 26      |