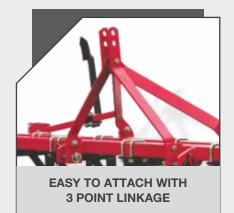

## **DESCRIPTION**

Worldtrac Furrow Ridger is the primary soil tillage equipment which is mounted and trailed from tractor's hydraulic unit and universal 3 point linkage system. As per crop it helps in making perfect ridge and also helps in uprooting unwanted roots and weeds.

## **BENEFITS AND ADVANTAGES**

- Available in 2 bottoms, 4 bottoms & 6 Bottoms to make one ridge, two ridges & three ridges respectively.
- It has heavy duty box type frame.
- High quality boron steel disc with 48-52 HRC hardness.
- Size and depth of the ridge can be adjusted.