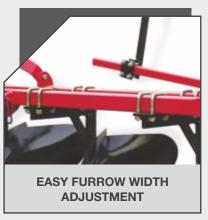

## **BENEFITS AND ADVANTAGES**

- Available in 2 bottoms, 4 bottoms & 6 Bottoms to make one ridge, two ridges & three ridges respectively.
- It has heavy duty box type frame.
- High quality boron steel disc with 48-52 HRC hardness.
- Size and depth of the ridge can be adjusted.