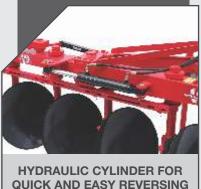

# **BENEFITS AND ADVANTAGES**

- Quick and Easy reversing of plough using Selective Control Valve (SCV)
- Improved uprooting, cutting and incorporation of stubbles and residue
- Enhanced pulverization, less maintenance and better fuel efficiency