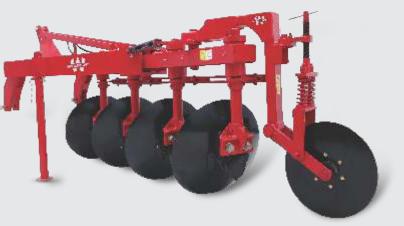

# **DESCRIPTION**

Reversible Action Series Disc Plough has been specially developed as a land preparation solution for fields with gravel and crop stubbles. It is most suitable for crops of Wheat, Sugarcane, Corn, Rice and Millets. It has the ability to till all types of soil.

# REVERSIBLE **ACTION SERIES**

# **BENEFITS AND ADVANTAGES**

- Quick and Easy reversing of plough using Selective Control Valve (SCV)
- Improved uprooting, cutting and incorporation of stubbles and residue
- Enhanced pulverization, less maintenance and better fuel efficiency