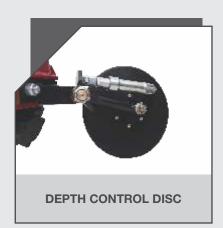

#### **BENEFITS AND ADVANTAGES**

- Bar type scraper assure longer life with efficient working.
- Robust frame is capable to bear impact loading
- Durable Boron steel disc breaks the strong hard pan of soil easily
- Precisely made CNC machined hubs of 500/7 SG iron gives extra sturdiness and trouble free operation on field
- Spring loaded floating rear furrow wheel control the side draft to ensure straight work and ease of handling by tractor.