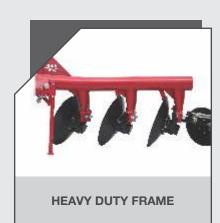

#### **BENEFITS AND ADVANTAGES**

- Bar type scraper assure longer life with efficient working.
- Robust frame is capable to bear impact loading
- Durable Boron steel disc breaks the strong hard pan of soil easily
- Precisely made CNC machined hubs of 500/7 SG iron gives extra sturdiness and trouble free operation on field
- Spring loaded floating rear furrow wheel control the side draft to ensure straight work and ease of handling by tractor.