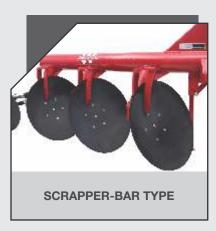

#### **BENEFITS AND ADVANTAGES**

- Bar type scraper assure longer life with efficient working.
- Robust frame is capable to bear impact loading
- Durable Boron steel disc breaks the strong hard pan of soil easily
- Precisely made CNC machined hubs of 500/7 SG iron gives extra sturdiness and trouble free operation on field
- Spring loaded floating rear furrow wheel control the side draft to ensure straight work and ease of handling by tractor.