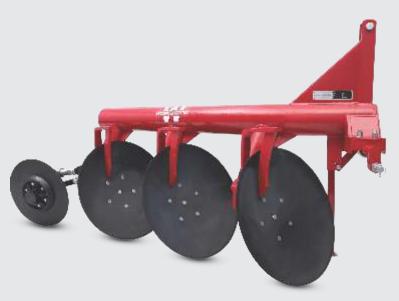

### **DESCRIPTION**

Regular Series is used for deep ploughing in root-infested, sticky, stony, and hard soil. The tool is perfect for mixing the remains of crops and weeds throughout the depth of ploughing, making it ideal for rain-fed areas. This creates a check for soil erosion that is caused by the wind and flowing waters.

## **TECHNICAL SPECIFICATIONS**

|            |                               | Regular Series      |                     |                     |                       |                       |  |
|------------|-------------------------------|---------------------|---------------------|---------------------|-----------------------|-----------------------|--|
| 0          | Model                         | WT-DP-02M           | WT-DP-02            | WT-DP-03            | WT-DP-04              | WT-DP-05              |  |
|            | No Of Disc                    | 2                   | 2                   | 3                   | 4                     | 5                     |  |
| 98         | Type Of Disc                  |                     | Plain               |                     |                       |                       |  |
|            | Disc Diameter<br>(mm / Inch)  | 510X5T / 20.1X0.2T  | 660 / 26            |                     |                       |                       |  |
|            | Working Width<br>(mm / Inch)  | 400-450 / 15.7-17.7 | 500-550 / 19.6-21.6 | 850-900 / 33.4-35.4 | 1100-1150 / 43.3-45.2 | 1600-1650 / 62.9-64.9 |  |
|            | Bearing Hubs                  | 2                   | 2                   | 3                   | 4                     | 5                     |  |
|            | Drawbar Type                  | Round/Hexagonal     |                     |                     |                       |                       |  |
| kg         | Weight<br>(Kg. / Ibs Approx.) | 170 / 375           | 295 / 650           | 395 / 871           | 495 / 1091            | 600 / 1323            |  |
| <b>5</b> 0 | Tractor Power<br>(HP)         | 20-26               | 50-60               | 60-75               | 80-90                 | 100-110               |  |