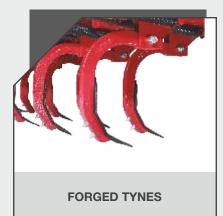

### **BENEFITS AND ADVANTAGES**

- Spring Loaded Tine Assemblies derive their strength from heavy duty angles, which once fixed to the immensely strong main frame cannot move out of position.
- Forged tynes are equipped with high tensile strength and is of superior quality
- High quality reversible steel shovels.
- Shock absorbing spring helps as one tine strikes a buried object, the others continue to work at the correct depth
- Strong and robust frame designed for breaking up hard land and mixing crop residue.