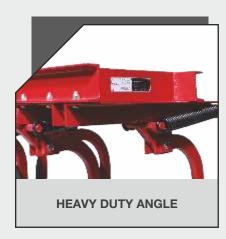

### **BENEFITS AND ADVANTAGES**

- Spring Loaded Tine Assemblies derive their strength from heavy duty angles, which once fixed to the immensely strong main frame cannot move out of position.
- Forged tynes are equipped with high tensile strength and is of superior quality
- High quality reversible steel shovels.
- Shock absorbing spring helps as one tine strikes a buried object, the others continue to work at the correct depth
- Strong and robust frame designed for breaking up hard land and mixing crop residue.