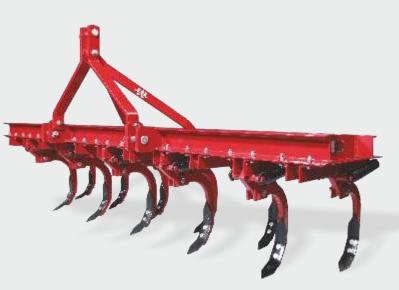

#### **DESCRIPTION**

Worldtrac Dual spring loaded Cultivator is designed for toughest tillage operations.

It loosens and aerates the soil to a depth of upto nine inches. Spring loaded Cultivator is designed for all types of root crop and for general cultivation work. It helps in preparing the seed bed quickly and economically.

### **BENEFITS AND ADVANTAGES**

- Spring Loaded Tine Assemblies derive their strength from heavy duty angles, which once fixed to the immensely strong main frame cannot move out of position.
- Forged tynes are equipped with high tensile strength and is of superior quality
- High quality reversible steel shovels.
- Shock absorbing spring helps as one tine strikes a buried object, the others continue to work at the correct depth
- Strong and robust frame designed for breaking up hard land and mixing crop residue.