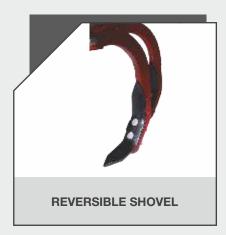

### **BENEFITS AND ADVANTAGES**

- Spring Loaded Tine Assemblies derive their strength from heavy duty angles, which once fixed to the immensely strong main frame cannot move out of position.
- Forged tynes are equipped with high tensile strength and is of superior quality
- High quality reversible steel shovels.
- Shock absorbing spring helps as one tine strikes a buried object, the others continue to work at the correct depth
- Strong and robust frame designed for breaking up hard land and mixing crop residue.