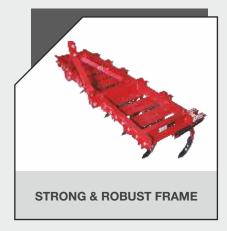

### **BENEFITS AND ADVANTAGES**

- Spring Loaded Tine Assemblies derive their strength from heavy duty angles, which once fixed to the immensely strong main frame cannot move out of position.
- Forged tynes are equipped with high tensile strength and is of superior quality
- High quality reversible steel shovels.
- Shock absorbing spring helps as one tine strikes a buried object, the others continue to work at the correct depth
- Strong and robust frame designed for breaking up hard land and mixing crop residue.