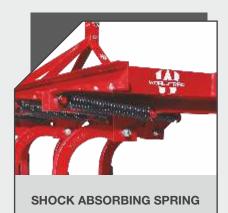

### **BENEFITS AND ADVANTAGES**

- Spring Loaded Tine Assemblies derive their strength from heavy duty angles, which once fixed to the immensely strong main frame cannot move out of position.
- Forged tynes are equipped with high tensile strength and is of superior quality
- High quality reversible steel shovels.
- Shock absorbing spring helps as one tine strikes a buried object, the others continue to work at the correct depth
- Strong and robust frame designed for breaking up hard land and mixing crop residue.