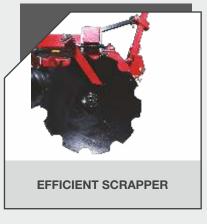

### **BENEFITS AND ADVANTAGES**

- Sturdy structure to use the machine in challenging field conditions
- Heavy duty strong SG iron bearing hub with greasing arrangement
- Heavy duty gang axle for toughest operation
- Scrappers are provided which removes the stuck material automatically, this keeps the load on tractor in check and gives better fuel efficiency
- Specially designed mounted cum trailed drawbar gives flexibility to user to use machines according to needs and applications.