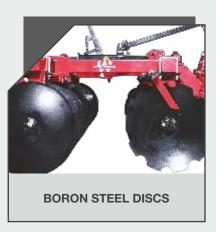

### **BENEFITS AND ADVANTAGES**

- Sturdy structure to use the machine in challenging field conditions
- Heavy duty strong SG iron bearing hub with greasing arrangement
- Heavy duty gang axle for toughest operation
- Scrappers are provided which removes the stuck material automatically, this keeps the load on tractor in check and gives better fuel efficiency
- Specially designed mounted cum trailed drawbar gives flexibility to user to use machines according to needs and applications.