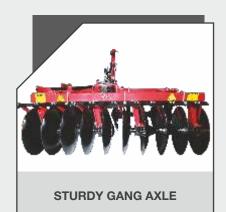

### **BENEFITS AND ADVANTAGES**

- Sturdy structure to use the machine in challenging field conditions
- Heavy duty strong SG iron bearing hub with greasing arrangement
- Heavy duty gang axle for toughest operation
- Scrappers are provided which removes the stuck material automatically, this keeps the load on tractor in check and gives better fuel efficiency
- Specially designed mounted cum trailed drawbar gives flexibility to user to use machines according to needs and applications.