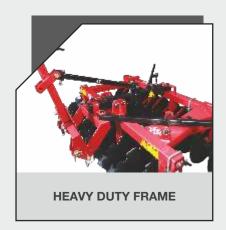

### **BENEFITS AND ADVANTAGES**

- Sturdy structure to use the machine in challenging field conditions
- Heavy duty strong SG iron bearing hub with greasing arrangement
- Heavy duty gang axle for toughest operation
- Scrappers are provided which removes the stuck material automatically, this keeps the load on tractor in check and gives better fuel efficiency
- Specially designed mounted cum trailed drawbar gives flexibility to user to use machines according to needs and applications.