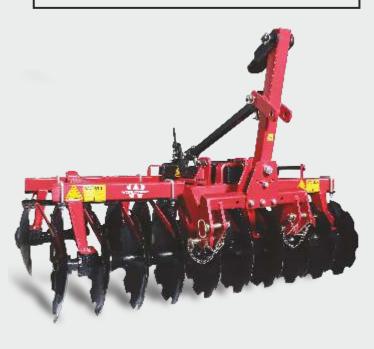

### **DESCRIPTION**

Worldtrac Compact Disc harrow is designed specifically for stubble cultivation and seedbed preparation. The compact design and aggressive disc angle ensure reliable penetration and excellent mixing in of harvest residues.

### **BENEFITS AND ADVANTAGES**

- Sturdy structure to use the machine in challenging field conditions
- Heavy duty strong SG iron bearing hub with greasing arrangement
- Heavy duty gang axle for toughest operation
- Scrappers are provided which removes the stuck material automatically, this keeps the load on tractor in check and gives better fuel efficiency
- Specially designed mounted cum trailed drawbar gives flexibility to user to use machines according to needs and applications.