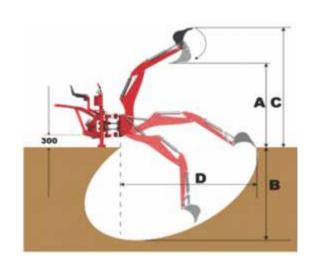

## **TECHNICAL SPECIFICATIONS**

| Model  Model  WTBH 180  Loading Height (A) (cm / Inch)  Digging Depth (B) (cm / Inch)  Max Height © (cm / Inch)  Digging width (D) (cm / Inch)  Wax width (cm / Inch)  Breakout force (kg / Ibs)  Rotation angle (degree)  Pump capacity (L/m)  Ground Clearance (mm / inch)  Backhoe  WTBH 180  150 / 59  180 / 70.9  225 / 88.6  180  Pump capacity (L/m)  180 |            |                                |                   |
|------------------------------------------------------------------------------------------------------------------------------------------------------------------------------------------------------------------------------------------------------------------------------------------------------------------------------------------------------------------|------------|--------------------------------|-------------------|
| Loading Height (A) (cm / Inch)  Digging Depth (B) (cm / Inch)  Max Height © (cm / Inch)  Digging width (D) (cm / Inch)  Max width (cm / Inch)  Breakout force (kg / Ibs)  Rotation angle (degree)  Pump capacity (L/m)  150 / 59  180 / 70.9  225 / 88.6  1500 / 3307                                                                                            |            |                                | Backhoe           |
| Digging Depth (B) (cm / Inch)  Max Height © (cm / Inch)  Digging width (D) (cm / Inch)  Max width (cm / Inch)  Breakout force (kg / Ibs)  Pump capacity (L/m)  180  Ground Clearance (mm / inch)  300 / 11.8                                                                                                                                                     | •          | Model                          | WTBH 180          |
| Max Height © (cm / Inch)  Digging width (D) (cm / Inch)  Max width (cm / Inch)  Breakout force (kg / Ibs)  Rotation angle (degree)  Pump capacity (L/m)  18  Ground Clearance (mm / inch)  300 / 11.8                                                                                                                                                            |            | Loading Height (A) (cm / Inch) | 150 / 59          |
| Digging width (D) (cm / Inch)  247 / 97.2  Max width (cm / Inch)  225 / 88.6  Breakout force (kg / Ibs)  1500 / 3307  Rotation angle (degree)  180  Pump capacity (L/m)  18  Ground Clearance (mm / inch)  300 / 11.8                                                                                                                                            |            | Digging Depth (B) (cm / Inch)  | 180 / 70.9        |
| Max width (cm / Inch)  225 / 88.6  Breakout force (kg / Ibs)  1500 / 3307  Rotation angle (degree)  180  Pump capacity (L/m)  18  Ground Clearance (mm / inch)  300 / 11.8                                                                                                                                                                                       |            | Max Height © (cm / Inch )      | 225 / 88.6        |
| Breakout force (kg / lbs)  1500 / 3307  Rotation angle (degree)  180  Pump capacity (L/m)  18  Ground Clearance (mm / inch)  300 / 11.8                                                                                                                                                                                                                          |            | Digging width (D) (cm / Inch)  | 247 / 97.2        |
| Rotation angle (degree)  Pump capacity (L/m)  Ground Clearance (mm / inch)  300 / 11.8                                                                                                                                                                                                                                                                           |            | Max width (cm / Inch)          | 225 / 88.6        |
| Pump capacity (L/m)  18  Ground Clearance (mm / inch)  300 / 11.8                                                                                                                                                                                                                                                                                                |            | Breakout force (kg / lbs)      | 1500 / 3307       |
| Ground Clearance (mm / inch) 300 / 11.8                                                                                                                                                                                                                                                                                                                          |            | Rotation angle (degree)        | 180               |
| Durana (1.2)                                                                                                                                                                                                                                                                                                                                                     |            | Pump capacity (L/m)            | 18                |
| Pressure (bar) 180                                                                                                                                                                                                                                                                                                                                               |            | Ground Clearance (mm / inch)   | 300 / 11.8        |
|                                                                                                                                                                                                                                                                                                                                                                  |            | Pressure (bar)                 | 180               |
| Bucket Size included (cm / Inch) Series 1 // 30/12                                                                                                                                                                                                                                                                                                               |            |                                | Series 1 // 30/12 |
| 3 Point Hitch Cat I                                                                                                                                                                                                                                                                                                                                              | <u> </u>   | 3 Point Hitch                  | Cat I             |
| Tractor Power (HP) 20-30                                                                                                                                                                                                                                                                                                                                         | <b>5</b> 0 | Tractor Power (HP)             | 20-30             |
| Weight with standard bucket (kg lbs) 375 / 827                                                                                                                                                                                                                                                                                                                   | kg         |                                | 375 / 827         |