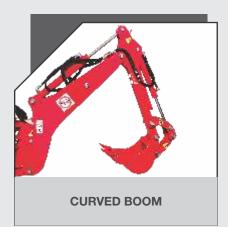

#### **BENEFITS AND ADVANTAGES**

- Curved Boom helps in better Visibility.
- Easy to attach and detach while not in operation.
- Can cover several range of terrain types.
- Designed to move easily over the rough terrain.
- High breakout force helps in operating at hard surfaces.