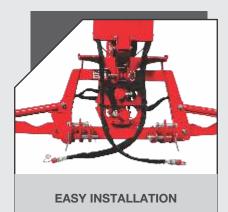

### **DESCRIPTION**

The Backhoe Loader acts as a digger, loader, back filler, trencher for executing outdoor tasks on the farm. The diverse applications come with a handy attachment process and detachment in no time from the tractor.

#### **BENEFITS AND ADVANTAGES**

- Curved Boom helps in better Visibility.
- Easy to attach and detach while not in operation.
- Can cover several range of terrain types.
- Designed to move easily over the rough terrain.
- High breakout force helps in operating at hard surfaces.