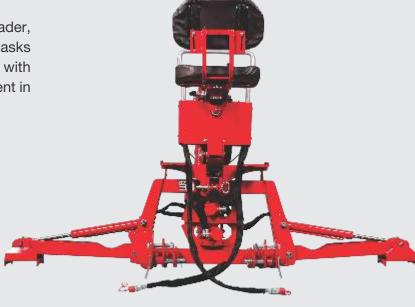

### **DESCRIPTION**

The Backhoe Loader acts as a digger, loader, back filler, trencher for executing outdoor tasks on the farm. The diverse applications come with a handy attachment process and detachment in no time from the tractor.