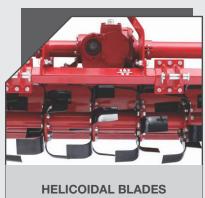

#### **BENEFITS AND ADVANTAGES**

- Sturdy 3 point linkage/ hitch pyramid with stronger lower links
- Helicoidal blades for best in class pulverisation
- Self lubricating bearings for longer life
- Amphibious mechanical seals for wet and dry land operations & longevity.
- Multispeed Gearbox allows to prepare the seed bed quickly & achieve higher working depth in different agroclimatic zones.