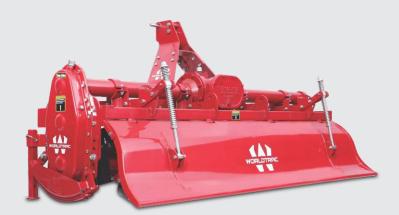

### **DESCRIPTION**

Worldtrac Hi-Tech series are reliable rotary tillers which provides high quality seed bed preparation and residue incorporation. It is very effective for puddling due to better churning of soil. Hi-Tech series rotary tiller is proven compound performer which helps in better mixing of soil and superior soil pulverisation in dry as well as wet land operations.

### **FEATURES**