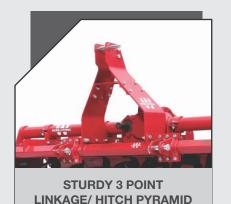

#### **BENEFITS AND ADVANTAGES**

- Sturdy 3 point linkage/ hitch pyramid with stronger lower links
- Helicoidal blades for best in class pulverisation
- Self lubricating bearings for longer life
- Amphibious mechanical seals for wet and dry land operations & longevity.
- Multispeed Gearbox allows to prepare the seed bed quickly & achieve higher working depth in different agroclimatic zones.