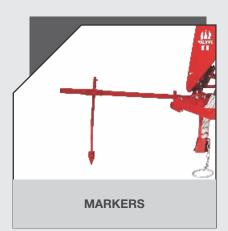

#### **BENEFITS AND ADVANTAGES**

- Used for singulated planting of Maize, Cotton, Sunflower, Chickpea, Groundnut & other similar crops in prepared soils
- Sturdy & heavy duty construction with best quality raw material helps it to work for prolonged period.
- Depth control wheel helps in uniform seed placement which leads to precision seeding.
- Reversible shovel ensures longevity.
- Pair of easy set markers is provided to maintain proper row to row spacing after every turn.