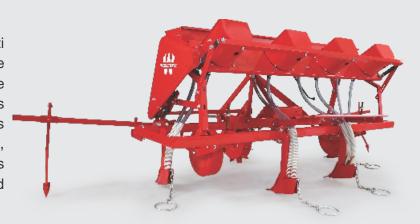

### **DESCRIPTION**

One of the most useful farm equipment, the Multi Crop Planter enables the farmer to plant large seeds that would be difficult to sow with the regular technique. The Multi Crop Planter is effective in maintaining plant spacing in rows creating uniformity. Maize, Peas, Peanuts, Sunflower, Soya bean, Grams and Cotton Seeds are some of the primary seeds that can be planted using this equipment.