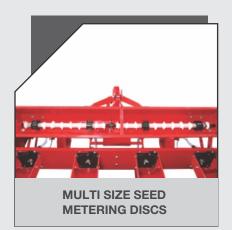

## **TECHNICAL SPECIFICATIONS**

|          |                                                | Multi Crop Planter                                                                       |         |         |         |
|----------|------------------------------------------------|------------------------------------------------------------------------------------------|---------|---------|---------|
| •        | Model                                          | WT-MCP3                                                                                  | WT-MCP4 | WT-MCP5 | WT-MCP6 |
| <u> </u> | Nos. of Rows                                   | 3                                                                                        | 4       | 5       | 6       |
| 6 O      | Tractor Power (HP)                             | 25-30                                                                                    | 35-45   | 45-60   | 60-75   |
|          | Seed Metering                                  | Rotating Disc with cells on its periphery.                                               |         |         |         |
|          | Fertilizer Metering                            | Agitator & Sliding Orifice                                                               |         |         |         |
|          | Type & Hitching                                | Tractor mounted with 3 Point Linkage                                                     |         |         |         |
|          | Frame                                          | Strong and Robust  Ground Wheel driven ( Driving wheel is at front in center of Planter) |         |         |         |
|          | Drive                                          |                                                                                          |         |         |         |
|          | Sowing                                         | Depth Adjustable (Depth Control Wheels are provided on both sides of Planter)            |         |         |         |
| , il     | Furrow Openers                                 | Shovels for sowing in tilled / prepared fields.                                          |         |         |         |
| 4        | Three Point Linkage                            | CAT II                                                                                   |         |         |         |
|          | Seed Tank Capacity (Kg)                        | 6                                                                                        | 8       | 10      | 12      |
|          | Fertilizer Tank Capacity (Kg)                  | 40                                                                                       | 50      | 60      | 70      |
|          | Working Width (mm)                             | 1828                                                                                     | 2438    | 3048    | 3657    |
|          | No. of Seed & Fertilizer<br>Distribution pipes | 3                                                                                        | 4       | 5       | 6       |
|          | Row to Row distance (mm)                       | 609                                                                                      |         |         |         |
| kg       | Weight (kg)                                    | 205                                                                                      | 255     | 300     | 350     |