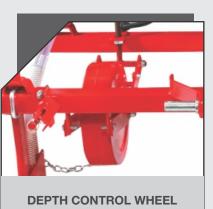

## **TECHNICAL SPECIFICATIONS**

|          |                                                | Multi Crop Planter                                                                       |         |         |         |
|----------|------------------------------------------------|------------------------------------------------------------------------------------------|---------|---------|---------|
| •        | Model                                          | WT-MCP3                                                                                  | WT-MCP4 | WT-MCP5 | WT-MCP6 |
| <u> </u> | Nos. of Rows                                   | 3                                                                                        | 4       | 5       | 6       |
| 6 O      | Tractor Power (HP)                             | 25-30                                                                                    | 35-45   | 45-60   | 60-75   |
|          | Seed Metering                                  | Rotating Disc with cells on its periphery.                                               |         |         |         |
|          | Fertilizer Metering                            | Agitator & Sliding Orifice                                                               |         |         |         |
|          | Type & Hitching                                | Tractor mounted with 3 Point Linkage                                                     |         |         |         |
|          | Frame                                          | Strong and Robust  Ground Wheel driven ( Driving wheel is at front in center of Planter) |         |         |         |
|          | Drive                                          |                                                                                          |         |         |         |
|          | Sowing                                         | Depth Adjustable (Depth Control Wheels are provided on both sides of Planter)            |         |         |         |
| , il     | Furrow Openers                                 | Shovels for sowing in tilled / prepared fields.                                          |         |         |         |
| 4        | Three Point Linkage                            | CAT II                                                                                   |         |         |         |
|          | Seed Tank Capacity (Kg)                        | 6                                                                                        | 8       | 10      | 12      |
|          | Fertilizer Tank Capacity (Kg)                  | 40                                                                                       | 50      | 60      | 70      |
|          | Working Width (mm)                             | 1828                                                                                     | 2438    | 3048    | 3657    |
|          | No. of Seed & Fertilizer<br>Distribution pipes | 3                                                                                        | 4       | 5       | 6       |
|          | Row to Row distance (mm)                       | 609                                                                                      |         |         |         |
| kg       | Weight (kg)                                    | 205                                                                                      | 255     | 300     | 350     |

#### **BENEFITS AND ADVANTAGES**

- Used for singulated planting of Maize, Cotton, Sunflower, Chickpea, Groundnut & other similar crops in prepared soils
- Sturdy & heavy duty construction with best quality raw material helps it to work for prolonged period.
- Depth control wheel helps in uniform seed placement which leads to precision seeding.
- Reversible shovel ensures longevity.
- Pair of easy set markers is provided to maintain proper row to row spacing after every turn.