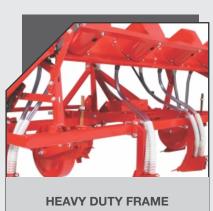

## **TECHNICAL SPECIFICATIONS**

|          |                                                | Multi Crop Planter                                                                       |         |         |         |
|----------|------------------------------------------------|------------------------------------------------------------------------------------------|---------|---------|---------|
| •        | Model                                          | WT-MCP3                                                                                  | WT-MCP4 | WT-MCP5 | WT-MCP6 |
| <u> </u> | Nos. of Rows                                   | 3                                                                                        | 4       | 5       | 6       |
| 6 O      | Tractor Power (HP)                             | 25-30                                                                                    | 35-45   | 45-60   | 60-75   |
|          | Seed Metering                                  | Rotating Disc with cells on its periphery.                                               |         |         |         |
|          | Fertilizer Metering                            | Agitator & Sliding Orifice                                                               |         |         |         |
|          | Type & Hitching                                | Tractor mounted with 3 Point Linkage                                                     |         |         |         |
|          | Frame                                          | Strong and Robust  Ground Wheel driven ( Driving wheel is at front in center of Planter) |         |         |         |
|          | Drive                                          |                                                                                          |         |         |         |
|          | Sowing                                         | Depth Adjustable (Depth Control Wheels are provided on both sides of Planter)            |         |         |         |
| , il     | Furrow Openers                                 | Shovels for sowing in tilled / prepared fields.                                          |         |         |         |
| 4        | Three Point Linkage                            | CAT II                                                                                   |         |         |         |
|          | Seed Tank Capacity (Kg)                        | 6                                                                                        | 8       | 10      | 12      |
|          | Fertilizer Tank Capacity (Kg)                  | 40                                                                                       | 50      | 60      | 70      |
|          | Working Width (mm)                             | 1828                                                                                     | 2438    | 3048    | 3657    |
|          | No. of Seed & Fertilizer<br>Distribution pipes | 3                                                                                        | 4       | 5       | 6       |
|          | Row to Row distance (mm)                       | 609                                                                                      |         |         |         |
| kg       | Weight (kg)                                    | 205                                                                                      | 255     | 300     | 350     |

#### **BENEFITS AND ADVANTAGES**

- Used for singulated planting of Maize, Cotton, Sunflower, Chickpea, Groundnut & other similar crops in prepared soils
- Sturdy & heavy duty construction with best quality raw material helps it to work for prolonged period.
- Depth control wheel helps in uniform seed placement which leads to precision seeding.
- Reversible shovel ensures longevity.
- Pair of easy set markers is provided to maintain proper row to row spacing after every turn.