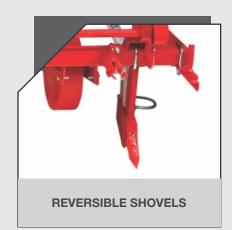

#### **BENEFITS AND ADVANTAGES**

- Used for singulated planting of Maize, Cotton, Sunflower, Chickpea, Groundnut & other similar crops in prepared soils
- Sturdy & heavy duty construction with best quality raw material helps it to work for prolonged period.
- Depth control wheel helps in uniform seed placement which leads to precision seeding.
- Reversible shovel ensures longevity.
- Pair of easy set markers is provided to maintain proper row to row spacing after every turn.