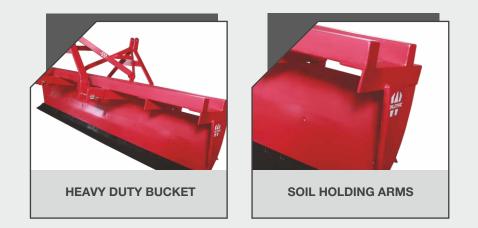

## **BENEFITS AND ADVANTAGES**

- The robust frame, various supports like Centre support, rear support of leveler chassis, thicker plate creates a strong machine designed to work on the difficult soil conditions
- High carbon steel reversible blade ensures longevity and maximum performance
- Easy to operate machine allows operator to work back and forth which helps in filling corners of field efficiently
- Heavy duty bucket ensures uniform levelling.
- Both the sides are equipped with SOIL HOLDING ARMS to carry the soil perfectly till end without spillage.