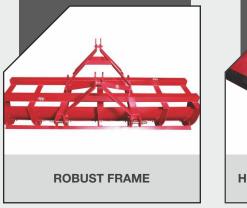

## **BENEFITS AND ADVANTAGES**

- The robust frame, various supports like Centre support, rear support of leveler chassis, thicker plate creates a strong machine designed to work on the difficult soil conditions
- High carbon steel reversible blade ensures longevity and maximum performance
- Easy to operate machine allows operator to work back and forth which helps in filling corners of field efficiently
- Heavy duty bucket ensures uniform levelling.
- Both the sides are equipped with SOIL HOLDING ARMS to carry the soil perfectly till end without spillage.