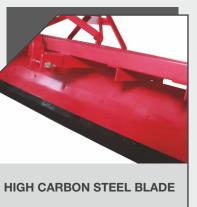

## **BENEFITS AND ADVANTAGES**

- The robust frame, various supports like Centre support, rear support of leveler chassis, thicker plate creates a strong machine designed to work on the difficult soil conditions
- High carbon steel reversible blade ensures longevity and maximum performance
- Easy to operate machine allows operator to work back and forth which helps in filling corners of field efficiently
- Heavy duty bucket ensures uniform levelling.
- Both the sides are equipped with SOIL HOLDING ARMS to carry the soil perfectly till end without spillage.