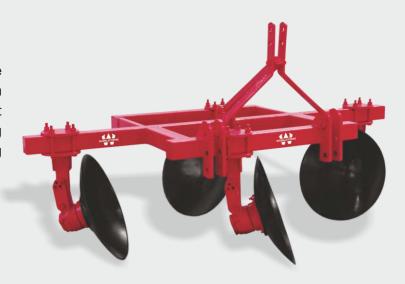

### **DESCRIPTION**

Worldtrac Ridger is the primary soil tillage equipment which is mounted and trailed from tractor's hydraulic unit and universal 3 point linkage system. As per crop it helps in making perfect ridge and also helps in uprooting unwanted roots and weeds.

### **BENEFITS AND ADVANTAGES**

- Available in 2 bottoms, 4 bottoms & 6 Bottoms to make one ridge, two ridges & three ridges respectively.
- It has heavy duty box type frame.
- High quality boron steel disc with 48-52 HRC hardness.
- Size and depth of the ridge can be adjusted.