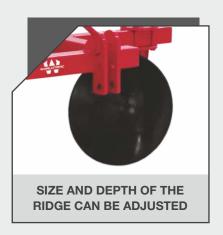

### **BENEFITS AND ADVANTAGES**

- Available in 2 bottoms, 4 bottoms & 6 Bottoms to make one ridge, two ridges & three ridges respectively.
- It has heavy duty box type frame.
- High quality boron steel disc with 48-52 HRC hardness.
- Size and depth of the ridge can be adjusted.